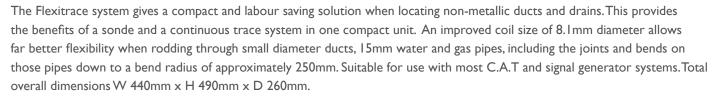

The compact size of the end coil (8.1mm diameter) and the flexibility of the 4.5mm rod make the Flexitrace particularly suitable for locating narrow ducts. Suitable for use with most C.A.T and signal generator systems.

# **Standard System Lengths**

| PRODUCT CODE  | DIAMETER | LENGTH | WEIGHT |
|---------------|----------|--------|--------|
| MIDCO20TC4.5  | 4.5mm    | 20m    | 3.85Kg |
| MIDCO30TC4.5  | 4.5mm    | 30m    | 4.12Kg |
| MIDCO40TC4.5  | 4.5mm    | 40m    | 4.38Kg |
| MIDCO50TC4.5  | 4.5mm    | 50m    | 4.65Kg |
| MIDCO60TC4.5  | 4.5mm    | 60m    | 4.91Kg |
| MIDCO80TC4.5  | 4.5mm    | 80m    | 5.44Kg |
| MIDCO100TC4.5 | 4.5mm    | 100m   | 5.97Kg |