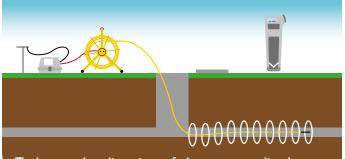

#### Sonde Mode

To locate the sonde within a non-metalic duct or drain, you need to energise the end coil, to activate the sonde. This is done by connecting both of the Flexitrace's terminals to the generator. This will allow you to determine the end point and the depth of your duct or drain.

#### Line Mode

To locate the direction of the non-metalic duct or drain, attach a signal generator to one of the terminals of the Flexitrace and an earth stake (or other independant earth). The Flexitrace can be pushed the length of the duct or drain and then traced along it's complete length with a Cable Avoidance Tool (CAT Receiver).

The compact size of the end coil (8.1mm diameter) and the flexibility of the 4.5mm rod make the Flexitrace particularly suitable for locating narrow ducts. Suitable for use with most C.A.T and signal generator systems.