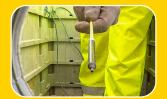

### **Modes Of Use**

There are two main methods to use the Flexitrace:

#### Sonde Mode

To locate the sonde within a non-metalic duct or drain, you need to energise the end coil, to activate the sonde. This is done by connecting both of the Flexitrace's terminals to the generator. This will allow you to determine the end point and the depth of your duct or drain.

#### Line Mode

To locate the direction of the non-metalic duct or drain, attach a signal generator to one of the terminals of the Flexitrace and an earth stake (or other independant earth). The Flexitrace can be pushed the length of the duct or drain and then traced along it's complete length with a Cable Avoidance Tool (CAT Receiver).