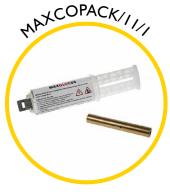

## **Spares & Accessories**

Guide tip for Maxi Cobra

End fitting for 11mm rod

Rod guiding eye, complete

Replacement 11mm rod at a length of your choice

Maxi Cobra replacement frame and reel

Flexi end spring for I Imm rod

Roller guide tip

Sonde adaptor M12 to M10 female

Sonde 33kHz 38mm (requires MAXCOAD/911 to fit)

Splice repair kit for repairing broken rod

Replacement end fitting repair kit

Accessory kit including various fittings for additional functionality