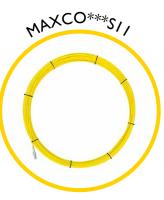

# øllmm fibreglass rod 50m - 350m lengths

Ritelite's Maxi Cobra conduit duct rodding systems provide a robust, compact, labour saving solution when installing cables in ducts, threading draw ropes through pipes or surveying drains with CCTV cameras.

Our high quality, fibreglass rod has a radially reinforced construction, is PP coated and spooled onto robust zinc plated steel frames with in-built parking brake. Total overall dimensions W 1050mm x H 1180mm x D 530mm.

## Standard System Lengths

| PR       | ODUCT CODE  | DIAMETER | LENGTH | WEIGHT  |
|----------|-------------|----------|--------|---------|
| ١        | 1AXCO50C11  | Hmm      | 50m    | 32.4Kg  |
| M        | IAXCO100C11 | Hmm      | 100m   | 39.79Kg |
| M        | IAXCO120C11 | Hmm      | 120m   | 42.75Kg |
| ٢        | IAXCO150C11 | Hmm      | 150m   | 47.19Kg |
| M        | IAXCO200C11 | Hmm      | 200m   | 54.58Kg |
| M        | IAXCO250C11 | Hmm      | 250m   | 61.98Kg |
| M        | IAXCO300C11 | Hmm      | 300m   | 69.37Kg |
| <b>M</b> | IAXCO350C11 | Hmm      | 350m   | 76.77Kg |