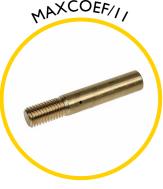

## **Spares & Accessories**

Guide tip for Maxi Cobra

End fitting for 11mm rod

Rod guiding eye, complete

Replacement 11mm rod at a length of your choice

Maxi Cobra replacement frame and reel

Flexi end spring for I Imm rod