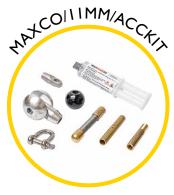

Roller guide tip

Sonde adaptor M12 to M10 female

Sonde 33kHz 38mm (requires MAXCOAD/911 to fit)

Splice repair kit for repairing broken rod

Replacement end fitting repair kit

Accessory kit including various fittings for additional functionality

Scan the QR code to view the full range of Maxi 11mm accessories