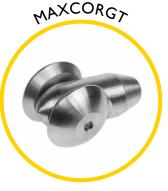

## **Spares & Accessories**

Guide tip for Maxi Cobra

End fitting for 11mm rod

Rod guiding eye, complete

Replacement 11mm rod at a length of your choice

Maxi Cobra replacement frame and reel

Flexi end spring for I Imm rod

Roller guide tip

Sonde adaptor M12 to M10 female

Sonde 33kHz 38mm (requires MAXCOAD/911 to fit)

Splice repair kit for repairing broken rod

Replacement end fitting repair kit

Accessory kit including various fittings for additional functionality