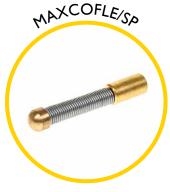

## **Spares & Accessories**

Guide tip for Maxi Cobra

End fitting for 11mm rod

Rod guiding eye, complete

Replacement 11mm rod at a length of your choice

Maxi Cobra replacement frame and reel

Flexi end spring for I Imm rod

Roller guide tip

Sonde adaptor M12 to M10 female

Sonde 33kHz 38mm (requires MAXCOAD/911 to fit)

Splice repair kit for repairing broken rod

Replacement end fitting repair kit

Accessory kit including various fittings for additional functionality