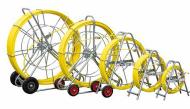

# øllmm fibreglass rod 50m - 350m lengths

Ritelite's Maxi Cobra conduit duct rodding systems provide a robust, compact, labour saving solution when installing cables in ducts, threading draw ropes through pipes or surveying drains with CCTV cameras.

Our high quality, fibreglass rod has a radially reinforced construction, is PP coated and spooled onto robust zinc plated steel frames with in-built parking brake. Total overall dimensions W 1050mm x H 1180mm x D 530mm.