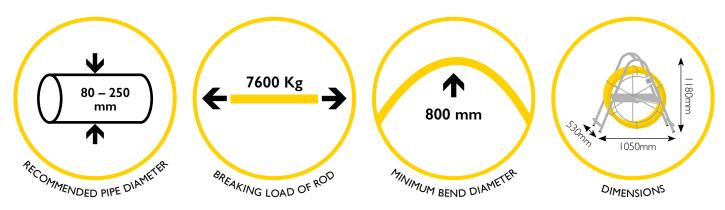

Our high quality, fibreglass rod has a radially reinforced construction, is PP coated and spooled onto robust zinc plated steel frames with in-built parking brake. Total overall dimensions W 1050mm x H 1180mm x D 530mm.

## Standard System Lengths

| PR       | ODUCT CODE  | DIAMETER | LENGTH | WEIGHT  |
|----------|-------------|----------|--------|---------|
| ١        | 1AXCO50C11  | Hmm      | 50m    | 32.4Kg  |
| M        | IAXCO100C11 | Hmm      | 100m   | 39.79Kg |
| M        | IAXCO120C11 | Hmm      | 120m   | 42.75Kg |
| ٢        | IAXCO150C11 | Hmm      | 150m   | 47.19Kg |
| M        | IAXCO200C11 | Hmm      | 200m   | 54.58Kg |
| M        | IAXCO250C11 | Hmm      | 250m   | 61.98Kg |
| M        | IAXCO300C11 | Hmm      | 300m   | 69.37Kg |
| <b>M</b> | IAXCO350C11 | Hmm      | 350m   | 76.77Kg |