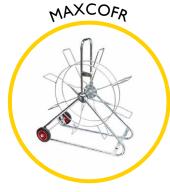

Our high quality, fibreglass rod has a radially reinforced construction, is PP coated and spooled onto robust zinc plated steel frames with in-built parking brake. Total overall dimensions W 1050mm x H 1180mm x D 530mm.

#### **ROBUST**

Robust, zinc plated steel frames

#### WHEELS

Wheels for ease of manoeuvrability

### SAFETY BRAKE

Integral fully adjustable brake system fitted as standard