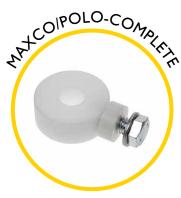

## **Spares & Accessories**

Guide tip for Maxi Cobra

End fitting for 11mm rod

Rod guiding eye, complete

Replacement 11mm rod at a length of your choice

Maxi Cobra replacement frame and reel

Flexi end spring for I Imm rod

Roller guide tip

Sonde adaptor M12 to M10 female

Sonde 33kHz 38mm (requires MAXCOAD/911 to fit)

Splice repair kit for repairing broken rod

Replacement end fitting repair kit

Accessory kit including various fittings for additional functionality