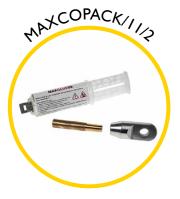

## **Spares & Accessories**

Guide tip for Maxi Cobra

End fitting for 11mm rod

Rod guiding eye, complete

Replacement 11mm rod at a length of your choice

Maxi Cobra replacement frame and reel

Flexi end spring for I Imm rod

Roller guide tip

Sonde adaptor M12 to M10 female

Sonde 33kHz 38mm (requires MAXCOAD/911 to fit)

Splice repair kit for repairing broken rod

Replacement end fitting repair kit

Accessory kit including various fittings for additional functionality