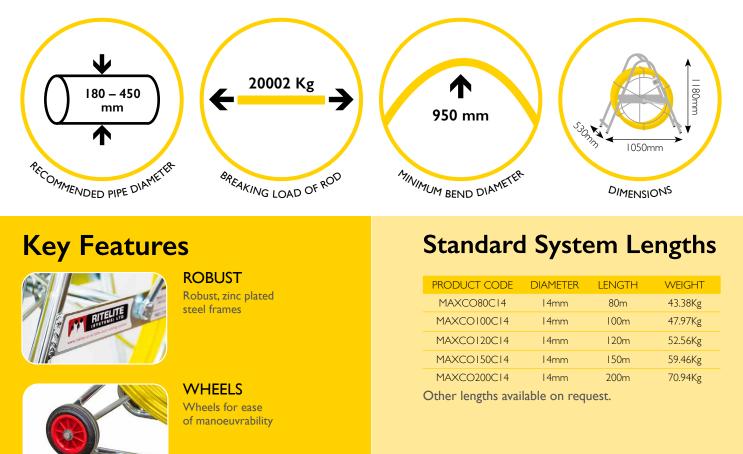

## øl 4mm fibreglass rod 80m - 200m lengths

Ritelite's Maxi Cobra conduit duct rodding systems provide a robust, compact, labour saving solution when installing cables in ducts, threading draw ropes through pipes or surveying drains with CCTV cameras.

Our high quality, fibreglass rod has a radially reinforced construction, is PP coated and spooled onto robust zinc plated steel frames with in-built parking brake. Total overall dimensions W 1050mm  $\times$  H 1180mm  $\times$  D 530mm.