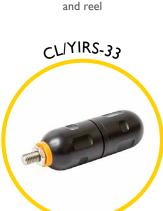

Roller guide tip

MAXCOPACK/18/2

Sonde adaptor M12 to M10 female

Replacement end fitting repair kit

Accessory kit including various fittings for additional functionality

Sonde 33kHz 38mm (requires MAXCOAD/911 to fit)