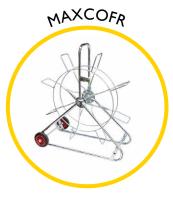

## MAXI COBRA 14

## øl 4mm fibreglass rod 80m - 200m lengths

Ritelite's Maxi Cobra conduit duct rodding systems provide a robust, compact, labour saving solution when installing cables in ducts, threading draw ropes through pipes or surveying drains with CCTV cameras.

Our high quality, fibreglass rod has a radially reinforced construction, is PP coated and spooled onto robust zinc plated steel frames with in-built parking brake. Total overall dimensions W 1050mm  $\times$  H 1180mm  $\times$  D 530mm.

SAFETY BRAKE

system fitted as standard

Ritelite (Systems) Ltd, Meadow Park, Bourne Road, Essendine, Stamford, Lincolnshire, PE9 4LT, England Tel. +44 (0) 01780 758585 | E-mail. sales@ritelite.co.uk | www.ritelite.co.uk/cobra-rodding/