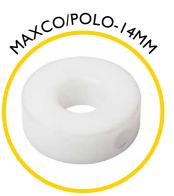

## **Spares & Accessories**

Guide tip for 14mm rod

End fitting for 14mm rod

Rod guiding eye

Replacement I I mm rod at a length of your choice

Maxi Cobra replacement frame and reel

Flexi end spring for 14mm rod