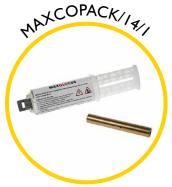

Splice repair kit for repairing broken rod

1

Scan the QR code to view the full range of Maxi 14mm accessories

Ritelite (Systems) Ltd, Meadow Park, Bourne Road, Essendine, Stamford, Lincolnshire, PE9 4LT, England Tel. +44 (0) 01780 758585 | E-mail. sales@ritelite.co.uk | www.ritelite.co.uk/cobra-rodding/