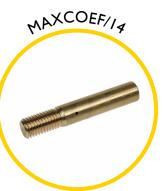

## **Spares & Accessories**

Guide tip for 14mm rod

End fitting for 14mm rod

Rod guiding eye

Replacement I I mm rod at a length of your choice

Maxi Cobra replacement frame and reel

Flexi end spring for 14mm rod