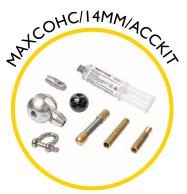

Roller guide tip

MAXCOPACK/18/2

Sonde adaptor M12 to M10 female

Replacement end fitting repair kit

Accessory kit including various fittings for additional functionality

Sonde 33kHz 38mm (requires MAXCOAD/911 to fit)