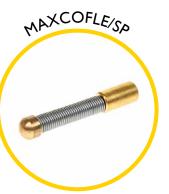

## **Spares & Accessories**

Guide tip for 14mm rod

End fitting for 14mm rod

Rod guiding eye

Replacement I I mm rod at a length of your choice

Maxi Cobra replacement frame and reel

Flexi end spring for 14mm rod