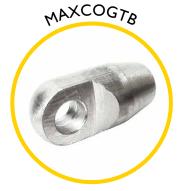

## **Spares & Accessories**

Guide tip for 14mm rod

End fitting for 14mm rod

Rod guiding eye

Replacement I I mm rod at a length of your choice

Maxi Cobra replacement frame and reel

Flexi end spring for 14mm rod