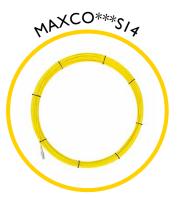

## **Spares & Accessories**

Guide tip for 14mm rod

End fitting for 14mm rod

Rod guiding eye

Replacement I I mm rod at a length of your choice

Maxi Cobra replacement frame and reel

Flexi end spring for 14mm rod