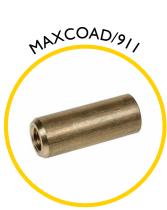

Roller guide tip

MAXCOPACK/18/2

Sonde adaptor M12 to M10 female

Replacement end fitting repair kit

Accessory kit including various fittings for additional functionality

Sonde 33kHz 38mm (requires MAXCOAD/911 to fit)