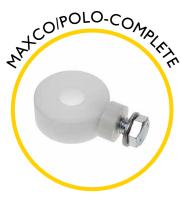

### **Spares & Accessories**

Guide tip for Maxi Cobra

End fitting for 9mm rod

Rod guiding eye, complete

Replacement 11mm rod at a length of your choice

Maxi Cobra replacement frame and reel

Flexi end spring for 9mm rod