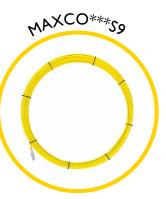

# MAXI COBRA 9

# ø9mm fibreglass rod 250m length

Ritelite's Maxi Cobra conduit duct rodding systems provide a robust, compact, labour saving solution when installing cables in ducts, threading draw ropes through pipes or surveying drains with CCTV cameras.

Our high quality, fibreglass rod has a radially reinforced construction, is PP coated and spooled onto robust zinc plated steel frames with in-built parking brake. Total overall dimensions W 1050mm x H 1180mm x D 530mm.

## Standard System Lengths

| PRODUCT CODE | DIAMETER | LENGTH | WEIGHT  |
|--------------|----------|--------|---------|
| MAXCO250C9   | 9mm      | 250m   | 48.1 Kg |

Other lengths available on request.