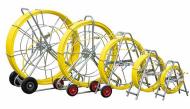

# MAXI COBRA 9

# ø9mm fibreglass rod 250m length

Ritelite's Maxi Cobra conduit duct rodding systems provide a robust, compact, labour saving solution when installing cables in ducts, threading draw ropes through pipes or surveying drains with CCTV cameras.

Our high quality, fibreglass rod has a radially reinforced construction, is PP coated and spooled onto robust zinc plated steel frames with in-built parking brake. Total overall dimensions W 1050mm x H 1180mm x D 530mm.

## Standard System Lengths

| PRODUCT CODE | DIAMETER | LENGTH | WEIGHT  |
|--------------|----------|--------|---------|
| MAXCO250C9   | 9mm      | 250m   | 48.1 Kg |

Other lengths available on request.