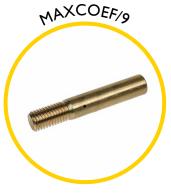

### **Spares & Accessories**

Guide tip for Maxi Cobra

End fitting for 9mm rod

Rod guiding eye, complete

Replacement 11mm rod at a length of your choice

Maxi Cobra replacement frame and reel

Flexi end spring for 9mm rod