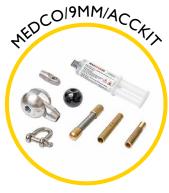

### **Spares & Accessories**

Guide tip for Maxi Cobra

End fitting for 9mm rod

Rod guiding eye, complete

Replacement 11mm rod at a length of your choice

Maxi Cobra replacement frame and reel

Flexi end spring for 9mm rod

Roller guide tip

Sonde adaptor M12 to M10 female

Sonde 33kHz 38mm (requires MAXCOAD/911 to fit)

Splice repair kit for repairing broken rod

Replacement end fitting repair kit

Accessory kit including various fittings for additional functionality