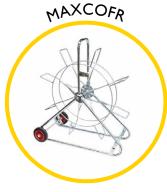

Our high quality, fibreglass rod has a radially reinforced construction, is PP coated and spooled onto robust zinc plated steel frames with in-built parking brake. Total overall dimensions W 1050mm x H 1180mm x D 530mm.

### **Spares & Accessories**

Guide tip for Maxi Cobra

End fitting for 9mm rod

Rod guiding eye, complete

Replacement 11mm rod at a length of your choice

Maxi Cobra replacement frame and reel

Flexi end spring for 9mm rod