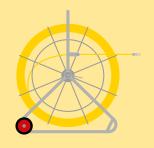

# MAXI COBRA 9

# ø9mm fibreglass rod 250m length

Ritelite's Maxi Cobra conduit duct rodding systems provide a robust, compact, labour saving solution when installing cables in ducts, threading draw ropes through pipes or surveying drains with CCTV cameras.

Our high quality, fibreglass rod has a radially reinforced construction, is PP coated and spooled onto robust zinc plated steel frames with in-built parking brake. Total overall dimensions W 1050mm x H 1180mm x D 530mm.

#### **ROBUST**

Robust, zinc plated steel frames

#### WHEELS

Wheels for ease of manoeuvrability

#### SAFETY BRAKE

Integral fully adjustable brake system fitted as standard