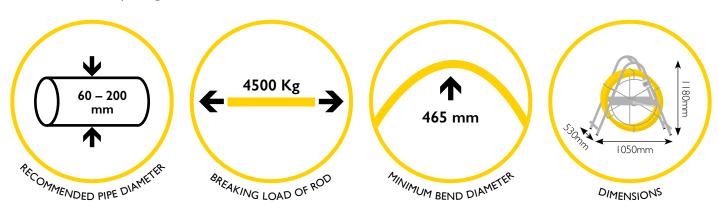

Our high quality, fibreglass rod has a radially reinforced construction, is PP coated and spooled onto robust zinc plated steel frames with in-built parking brake. Total overall dimensions W 1050mm x H 1180mm x D 530mm.