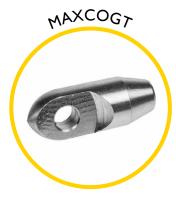

### **Spares & Accessories**

Guide tip for Maxi Cobra

End fitting for 9mm rod

Rod guiding eye, complete

Replacement 11mm rod at a length of your choice

Maxi Cobra replacement frame and reel

Flexi end spring for 9mm rod