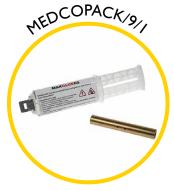

### **Spares & Accessories**

Guide tip for Medi Cobra

End fitting for 9mm rod

Rod guiding eye, complete

Replacement 9mm rod at a length of your choice

Medi Cobra replacement frame and reel

Flexi end spring for 9mm rod