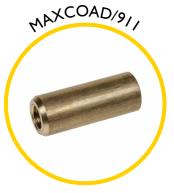

Roller guide tip

Sonde adaptor M12 to M10 female

Sonde 33kHz 38mm (requires MAXCOAD/911 to fit)

Splice repair kit for repairing broken rod

Replacement end fitting repair kit

Accessory kit including various fittings for additional functionality