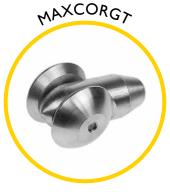

Roller guide tip

Sonde adaptor M12 to M10 female

Sonde 33kHz 38mm (requires MAXCOAD/911 to fit)

Splice repair kit for repairing broken rod

Replacement end fitting repair kit

Accessory kit including various fittings for additional functionality