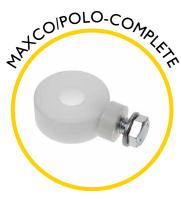

### **Spares & Accessories**

Guide tip for Medi Cobra

End fitting for 9mm rod

Rod guiding eye, complete

Replacement 9mm rod at a length of your choice

Medi Cobra replacement frame and reel

Flexi end spring for 9mm rod