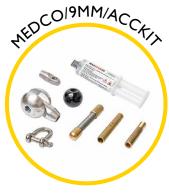

Roller guide tip

Sonde adaptor M12 to M10 female

Sonde 33kHz 38mm (requires MAXCOAD/911 to fit)

Splice repair kit for repairing broken rod

Replacement end fitting repair kit

Accessory kit including various fittings for additional functionality

Scan the QR code to view the full range of Medi 9mm accessories