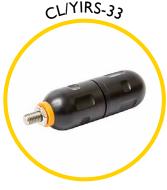

Roller guide tip

Sonde adaptor M12 to M10 female

Sonde 33kHz 38mm (requires MAXCOAD/911 to fit)

Splice repair kit for repairing broken rod

Replacement end fitting repair kit

Accessory kit including various fittings for additional functionality