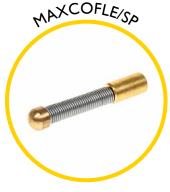

### **Spares & Accessories**

Guide tip for Medi Cobra

End fitting for 9mm rod

Rod guiding eye, complete

Replacement 9mm rod at a length of your choice

Medi Cobra replacement frame and reel

Flexi end spring for 9mm rod