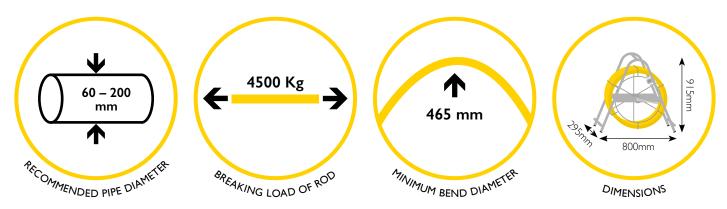

# ø9mm fibreglass rod 30m – 200m lengths

Ritelite's Medi Cobra conduit duct rodding systems provide a robust, compact, labour saving solution when installing cables in ducts, threading draw ropes through pipes or surveying drains with CCTV cameras.

Our high quality, fibreglass rod has a radially reinforced construction, is PP coated and spooled onto robust zinc plated steel frames with in-built parking brake. Total overall dimensions W 800mm x H 915mm x D 295mm.