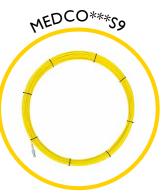

# ø9mm fibreglass rod 30m – 200m lengths

Ritelite's Medi Cobra conduit duct rodding systems provide a robust, compact, labour saving solution when installing cables in ducts, threading draw ropes through pipes or surveying drains with CCTV cameras.

Our high quality, fibreglass rod has a radially reinforced construction, is PP coated and spooled onto robust zinc plated steel frames with in-built parking brake. Total overall dimensions W 800mm x H 915mm x D 295mm.