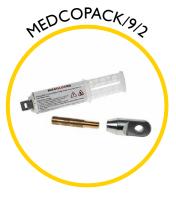

### **Spares & Accessories**

Guide tip for Medi Cobra

End fitting for 9mm rod

Rod guiding eye, complete

Replacement 9mm rod at a length of your choice

Medi Cobra replacement frame and reel

Flexi end spring for 9mm rod

Roller guide tip

Sonde adaptor M12 to M10 female

Sonde 33kHz 38mm (requires MAXCOAD/911 to fit)

Splice repair kit for repairing broken rod

Replacement end fitting repair kit

Accessory kit including various fittings for additional functionality