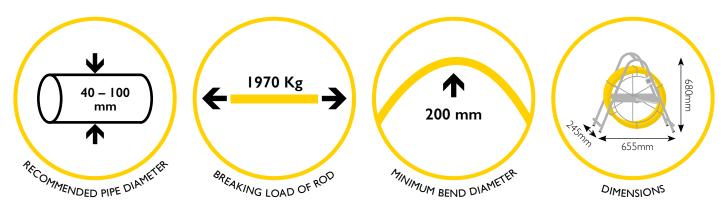

# ø6mm fibreglass rod 20m - I50m lengths

Ritelite's Midi Cobra conduit duct rodding systems provide a robust, compact, labour saving solution when installing cables in ducts, threading draw ropes through pipes or surveying drains with CCTV cameras.

Our high quality, fibreglass rod has a radially reinforced construction, is PP coated and spooled onto robust zinc plated steel frames with in-built parking brake. Total overall dimensions W 655mm x H 680mm x D 245mm.