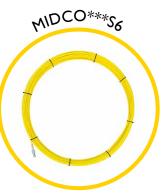

# ø6mm fibreglass rod 20m - I50m lengths

Ritelite's Midi Cobra conduit duct rodding systems provide a robust, compact, labour saving solution when installing cables in ducts, threading draw ropes through pipes or surveying drains with CCTV cameras.

Our high quality, fibreglass rod has a radially reinforced construction, is PP coated and spooled onto robust zinc plated steel frames with in-built parking brake. Total overall dimensions W 655mm x H 680mm x D 245mm.

# **Standard System Lengths**

| PRODUCT CODE | DIAMETER | LENGTH | WEIGHT |  |
|--------------|----------|--------|--------|--|
| MIDCO20C6    | 6mm      | 20m    | 7.3Kg  |  |
| MIDCO30C6    | 6mm      | 30m    | 7.7Kg  |  |
| MIDCO40C6    | 6mm      | 40m    | 8.1Kg  |  |
| MIDCO50C6    | 6mm      | 50m    | 8.5Kg  |  |
| MIDCO60C6    | 6mm      | 60m    | 8.9Kg  |  |
| MIDCO80C6    | 6mm      | 80m    | 9.7Kg  |  |
| MIDCO100C6   | 6mm      | 100m   | 10.5Kg |  |
| MIDCO120C6   | 6mm      | 120m   | 11.3Kg |  |
| MIDCO150C6   | 6mm      | 150m   | 12.5Kg |  |