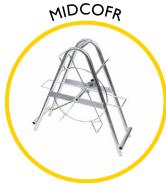

Our high quality, fibreglass rod has a radially reinforced construction, is PP coated and spooled onto robust zinc plated steel frames with in-built parking brake. Total overall dimensions W 655mm x H 680mm x D 245mm.

## **Spares & Accessories**

Guide tip for Midi Cobra

End fitting for 6mm rod

Rod guiding eye, complete

Replacement 6mm rod at a length of your choice

Midi Cobra replacement frame and reel

Flexi end spring for 6mm rod