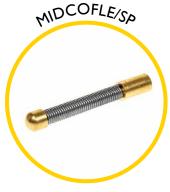

## **Spares & Accessories**

Guide tip for Midi Cobra

End fitting for 6mm rod

Rod guiding eye, complete

Replacement 6mm rod at a length of your choice

Midi Cobra replacement frame and reel

Flexi end spring for 6mm rod

Roller guide tip

Sonde adaptor M5 to M10 female

Mini sonde 33kHz 18mm (requires MIDCOSA to fit)

Splice repair kit for repairing broken rod

Replacement end fitting repair kit

Accessory kit including various fittings for additional functionality