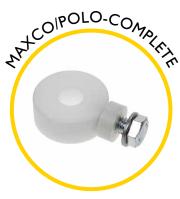

## **Spares & Accessories**

Guide tip for Midi Cobra

End fitting for 6mm rod

Rod guiding eye, complete

Replacement 6mm rod at a length of your choice

Midi Cobra replacement frame and reel

Flexi end spring for 6mm rod