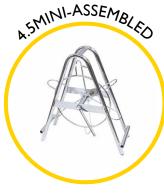

Our high quality, fibreglass rod has a radially reinforced construction, is PP coated and spooled onto robust zinc plated steel frames with in-built parking brake. Total overall dimensions W 480mm x H 530mm x D 200mm.

## LIGHTWEIGHT AND COMPACT

Fits in small vehicles