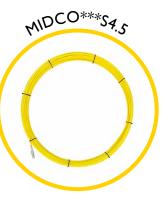

# MINI COBRA 4.5

# ø4.5mm fibreglass rod 20m – 150m lengths

Ritelite's Mini Cobra conduit duct rodding systems provide a robust, compact, labour saving solution when installing cables in ducts, threading draw ropes through pipes or surveying drains with CCTV cameras.

Our high quality, fibreglass rod has a radially reinforced construction, is PP coated and spooled onto robust zinc plated steel frames with in-built parking brake. Total overall dimensions W 480mm x H 530mm x D 200mm.

## Standard System Lengths

| PRODUCT CODE  | DIAMETER | LENGTH | WEIGHT |  |
|---------------|----------|--------|--------|--|
| MIDCO20C4.5   | 4.5mm    | 20m    | 4.45Kg |  |
| MIDCO30C4.5   | 4.5mm    | 30m    | 4.68Kg |  |
| MIDCO40C4.5   | 4.5mm    | 40m    | 4.9Kg  |  |
| MIDCO50C4.5   | 4.5mm    | 50m    | 5.13Kg |  |
| MIDCO60C4.5   | 4.5mm    | 60m    | 5.35Kg |  |
| MIDCO80C4.5   | 4.5mm    | 80m    | 5.8Kg  |  |
| MIDCO 100C4.5 | 4.5mm    | 100m   | 6.25Kg |  |
| MIDCO 120C4.5 | 4.5mm    | 120m   | 6.7Kg  |  |
| MIDCO 150C4.5 | 4.5mm    | 150m   | 7.38Kg |  |