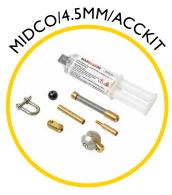

### **Spares & Accessories**

Guide tip for Midi Cobra

End fitting for 4.5mm rod

Rod guiding eye, complete

Replacement 4.5mm rod at a length of your choice

Mini Cobra replacement frame and reel

Flexi end spring for 4.5mm rod

Roller guide tip

Sonde adaptor M5 to M10 female

Mini sonde 33kHz 18mm (requires MIDCOSA to fit)

Splice repair kit for repairing broken rod

Replacement end fitting repair kit

Accessory kit including various fittings for additional functionality

Scan the QR code to view the full range of Mini 4.5mm accessories