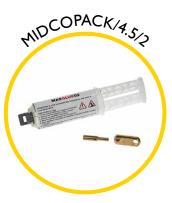

### **Spares & Accessories**

Guide tip for Midi Cobra

End fitting for 4.5mm rod

Rod guiding eye, complete

Replacement 4.5mm rod at a length of your choice

Mini Cobra replacement frame and reel

Flexi end spring for 4.5mm rod