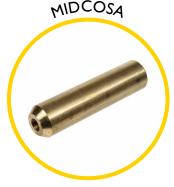

Roller guide tip

Sonde adaptor M5 to M10 female

Mini sonde 33kHz 18mm (requires MIDCOSA to fit)

Splice repair kit for repairing broken rod

Replacement end fitting repair kit

Accessory kit including various fittings for additional functionality