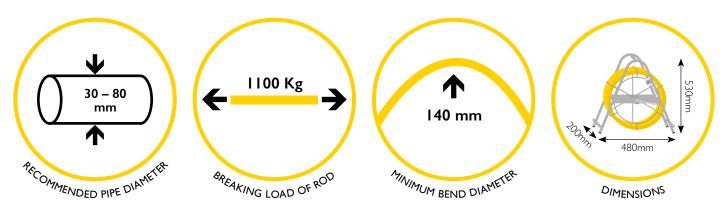

# ø4.5mm fibreglass rod 20m – 150m lengths

Ritelite's Mini Cobra conduit duct rodding systems provide a robust, compact, labour saving solution when installing cables in ducts, threading draw ropes through pipes or surveying drains with CCTV cameras.

Our high quality, fibreglass rod has a radially reinforced construction, is PP coated and spooled onto robust zinc plated steel frames with in-built parking brake. Total overall dimensions W 480mm x H 530mm x D 200mm.

## Standard System Lengths

| PRODUCT CODE  | DIAMETER | LENGTH | WEIGHT |  |
|---------------|----------|--------|--------|--|
| MIDCO20C4.5   | 4.5mm    | 20m    | 4.45Kg |  |
| MIDCO30C4.5   | 4.5mm    | 30m    | 4.68Kg |  |
| MIDCO40C4.5   | 4.5mm    | 40m    | 4.9Kg  |  |
| MIDCO50C4.5   | 4.5mm    | 50m    | 5.13Kg |  |
| MIDCO60C4.5   | 4.5mm    | 60m    | 5.35Kg |  |
| MIDCO80C4.5   | 4.5mm    | 80m    | 5.8Kg  |  |
| MIDCO 100C4.5 | 4.5mm    | 100m   | 6.25Kg |  |
| MIDCO 120C4.5 | 4.5mm    | 120m   | 6.7Kg  |  |
| MIDCO 150C4.5 | 4.5mm    | 150m   | 7.38Kg |  |