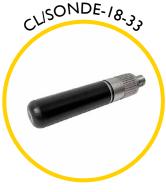

Roller guide tip

Sonde adaptor M5 to M10 female

Mini sonde 33kHz 18mm (requires MIDCOSA to fit)

Splice repair kit for repairing broken rod

Replacement end fitting repair kit

Accessory kit including various fittings for additional functionality