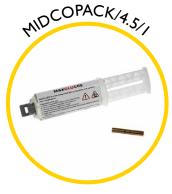

### **Spares & Accessories**

Guide tip for Midi Cobra

End fitting for 4.5mm rod

Rod guiding eye, complete

Replacement 4.5mm rod at a length of your choice

Mini Cobra replacement frame and reel

Flexi end spring for 4.5mm rod